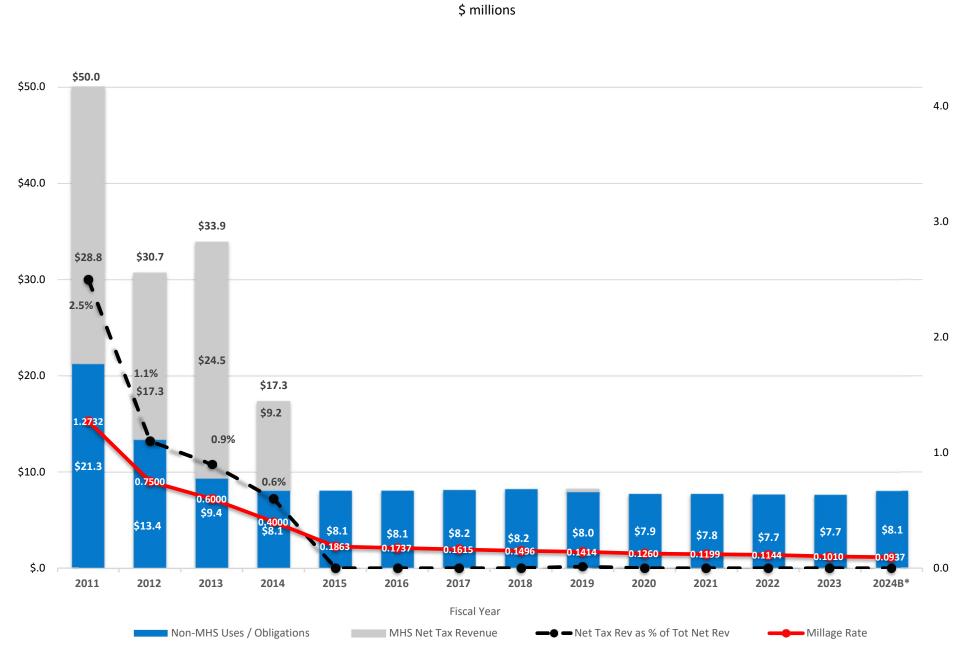

# South Broward Hospital District Trend in Tax Revenue & Total Uncompensated Care

<sup>\*</sup>FY2024 Net Tax Revenue of \$0 at tentative rate of 0.0937