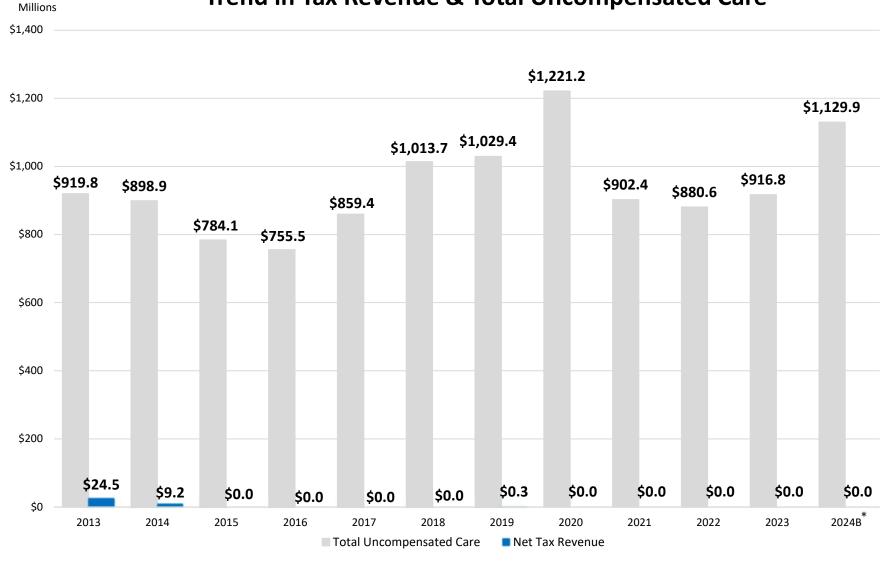

# South Broward Hospital District Trend in Tax Revenue & Cost of Uncompensated Care

\$250

<sup>\*</sup>FY2024 Net Tax Revenue of \$0 at tentative rate of 0.0937

**FIRST RESOLUTION** 

**1** 

PROPOSED MILLAGE RATE