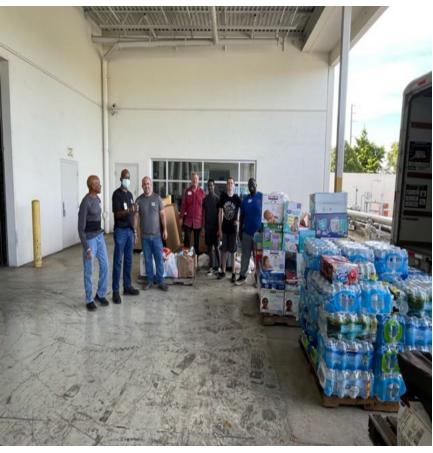

## Thanksgiving Drive @ Washington Park

Total Heart Center - Food Drive 2022 - 46 Meal Bags

# Employee Benevolence = A Happy Thanksgiving for 997 families