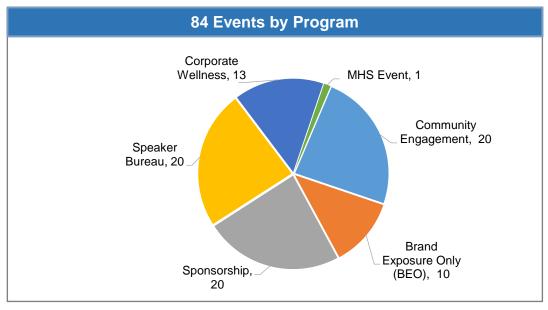

#### MHS Community Relations - FY23 Q2 Summary

|                                                                                           | Activities | Attendees         |
|-------------------------------------------------------------------------------------------|------------|-------------------|
| Sponsorships & Events:<br>Service Line Booths, Health Fairs, Inhouse events               | 51         | 24,591            |
| Corporate Wellness: Employee prevention program - health education, lectures & screenings | 13         | 980               |
| Speakers Bureau Engagements:<br>Community-based & civic<br>organizations                  | 26         | 2,535             |
| Community Engagement Events                                                               | 30         | 11,703            |
| TOTAL FY23 Q2<br>FY23 YTD                                                                 | 120<br>323 | 39,809<br>140,659 |