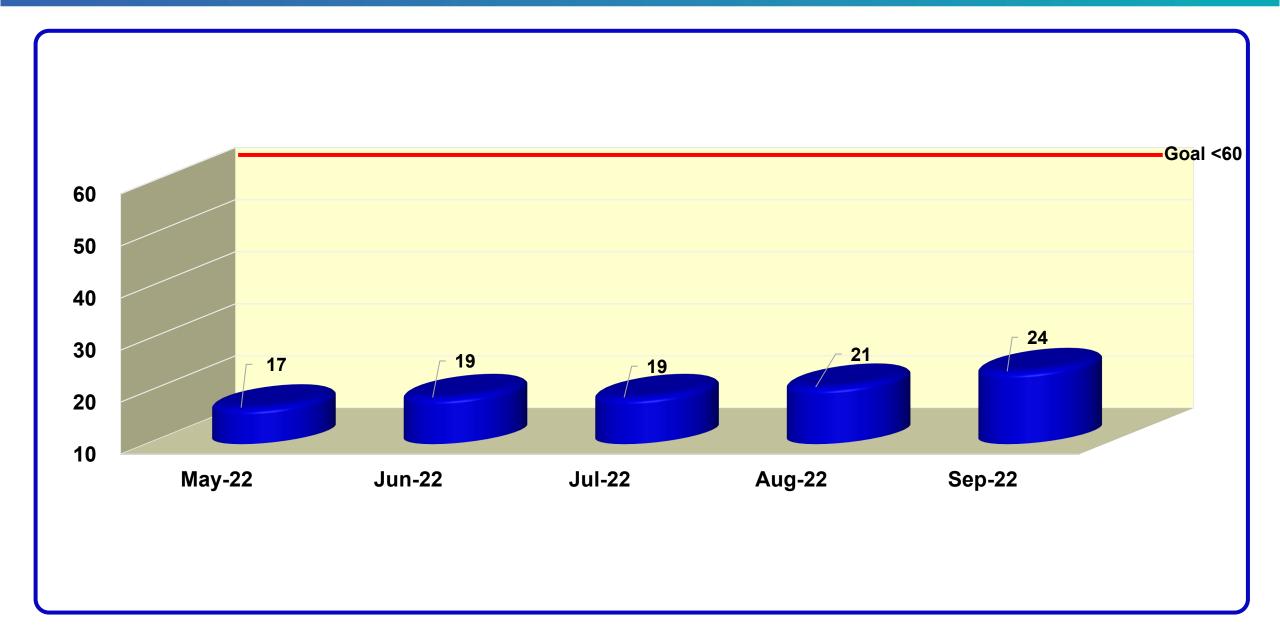

\$ | (846,380)    | \$ | (859,452)    | \$ | (877,222)    | \$ | (951,863)    | \$   | (1,237,914)  | \$ | (833,020)    | \$      | (783,191)   |  |
| Outpatient                               | \$ | (5,824,125)  | \$ | (5,297,844)  | \$ | (5,178,465)  | \$ | (5,585,948)  | \$   | (5,591,794)  | \$ | (4,537,504)  | \$      | (3,671,916) |  |
| Total Hospital Direct Margin - Uninsured | \$ | (12,660,774) | \$ | (12,110,864) | \$ | (12,271,680) | \$ | (13,682,863) | \$ ( | (15,731,102) | \$ | (11,794,349) | \$      | (8,993,551) |  |
| Net of Insured vs. Uninsured             | \$ | (2,245,540)  | \$ | (1,374,672)  | \$ | 2,665,223    | \$ | 729,219      | \$   | 4,499,020    | \$ | 14,405,679   | \$      | 9,569,561   |  |

#### **ER VISITS PER 1000**





#### **IP ADMISSIONS PER 1000**





#### **30 DAY IP READMISSIONS PER 1000**





## **Our Locations**



#### **Aventura**

20803 Biscayne Boulevard, Suite 201 Aventura, Florida 33180 954-276-5552

#### **Dania Beach**

140-A South Federal Highway Dania Beach, FL 33004 954-922-7606

#### **Hallandale Beach**

1750 E. Hallandale Beach Blvd Hallandale Beach, FL 33009 **954-276-9700** 

### **East Hollywood**

3700 Johnson Street Hollywood, FL 33021 **954-265-2550** 

### Hollywood

4105 Pembroke Road Hollywood, FL 33021 **954-265-8100** 

### Miramar Medical Office Building

1951 SW 172 Avenue, Suite 210 Miramar, FL 33029 **954-538-5670** 

#### Miramar

6730 Miramar Parkway Miramar, FL 33023 **954-276-6600** 

#### **Monarch Lakes**

12781 Miramar Parkway, Suite 1-202 Miramar, FL 33027 **954-276-1330** 

#### **West Mirama