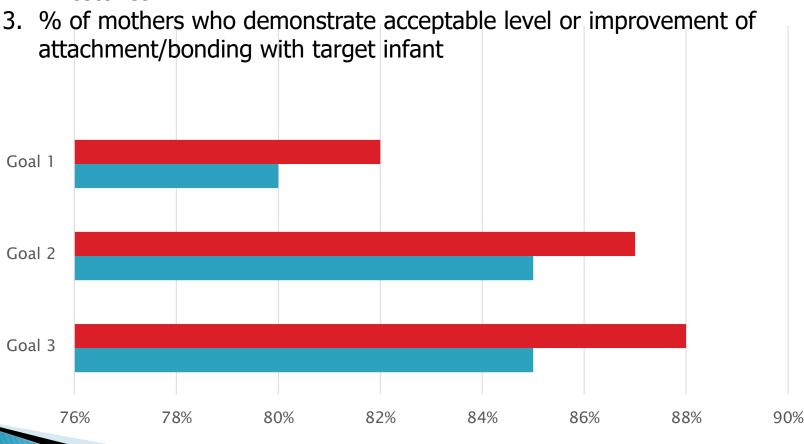

## **Performance Outcomes**

- 1. % of mothers who participated in the program and reported fewer symptoms of depression and/or anxiety
- 2. % of infants and children scored within the range for developmental milestones

Achieved YTD Goal