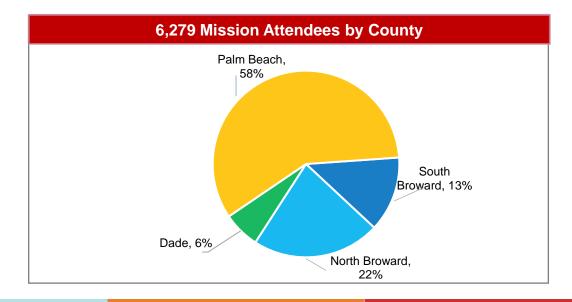

---|
| Sponsorships & Events:<br>Service Line Booths, Health Fairs, Inhouse events               | 51         | 24,591            |
| Corporate Wellness: Employee prevention program - health education, lectures & screenings | 13         | 980               |
| Speakers Bureau Engagements:<br>Community-based & civic<br>organizations                  | 26         | 2,535             |
| Community Engagement Events                                                               | 30         | 11,703            |
| TOTAL FY23 Q2<br>FY23 YTD                                                                 | 120<br>323 | 39,809<br>140,659 |





- 40 Mission SDoH
- 80 Service Line & Sponsorship Events

#### MHS Community Engagement - FY23 Q2









#### JDCH Community Engagement – FY23 Q2









#### **American Diabetes Assoc.**



- Vedner Guerrier (Exec Walk Chair) and Comm. Basulto rallied MHS in support of the 2022 walk
- Robust discussions around diabetes
   prevention and management were taking
   place while the attendees received their
   BP, fitness demonstrations and body fat
   analysis screenings

## Advancing Sickle Cell Advocacy Project: Wellness in the Park





- Drs. Goldman, Katz and Anderson-Rhodes were out in the community to bring more awareness and support for Sickle Cell
- This partnership will help our future growth as we expand services within Memorial

#### Zero Prostate Cancer Run/ Walk



- MCI and Urology teamed up to showcase the seamless and integrated care patients receive at Memorial
- Preventative care with urology screenings was discussed and l