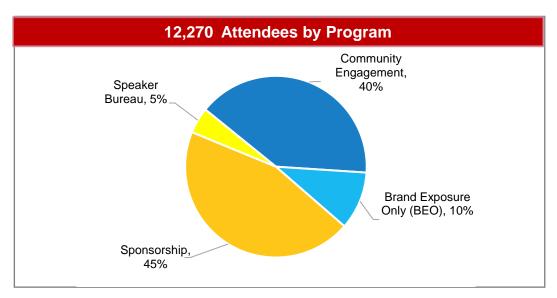

-------|
| Sponsorships & Events:<br>Service Line Booths, Health Fairs, Inhouse events               | 51         | 24,591            |
| Corporate Wellness: Employee prevention program - health education, lectures & screenings | 13         | 980               |
| Speakers Bureau Engagements:<br>Community-based & civic<br>organizations                  | 26         | 2,535             |
| Community Engagement Events                                                               | 30         | 11,703            |
| TOTAL FY23 Q2<br>FY23 YTD                                                                 | 120<br>323 | 39,809<br>140,659 |





- 40 Mission SDoH
- 80 Service Line & Sponsorship Events

#### MHS Community Engagement - FY23 Q2









#### JDCH Community Engagement – FY23 Q2









#### **American Diabetes Assoc.**



- Vedner Guerrier (Exec Walk Chair) and Comm. Basulto rallied MHS in support of the 2022 walk
- Robust discussions around diabetes
   prevention and management were taking
   place while the attendees received their
   BP, fitness demonstrations and body fat
   analysis screenings

## Advancing Sickle Cell Advocacy Project: Wellness in the Park





- Drs. Goldman, Katz and Anderson-Rhodes were out in the community to bring more awareness and support for Sickle Cell
- This partnership will help our future growth as we expand services within Memorial

#### Zero Prostate Cancer Run/ Walk



- MCI and Urology teamed up to showcase the seamless and integrated care patients receive at Memorial
- Preventative care with urology screenings was discussed a