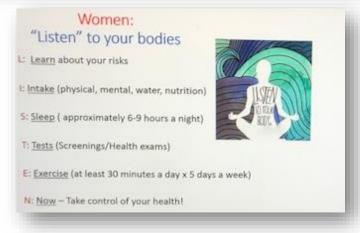

#### Corporate Wellness Health Education: Women's Health

- Drs. Del Pino-White and Santos connected with the staff at Bank United about preventative care for women's overall health
- The staff gained perspective on how annual screenings and prioritizing mental health can positively impact your overall health in avoiding physical diseases
- The core message stressed the importance of listening to your body-YOU are the one that knows it best