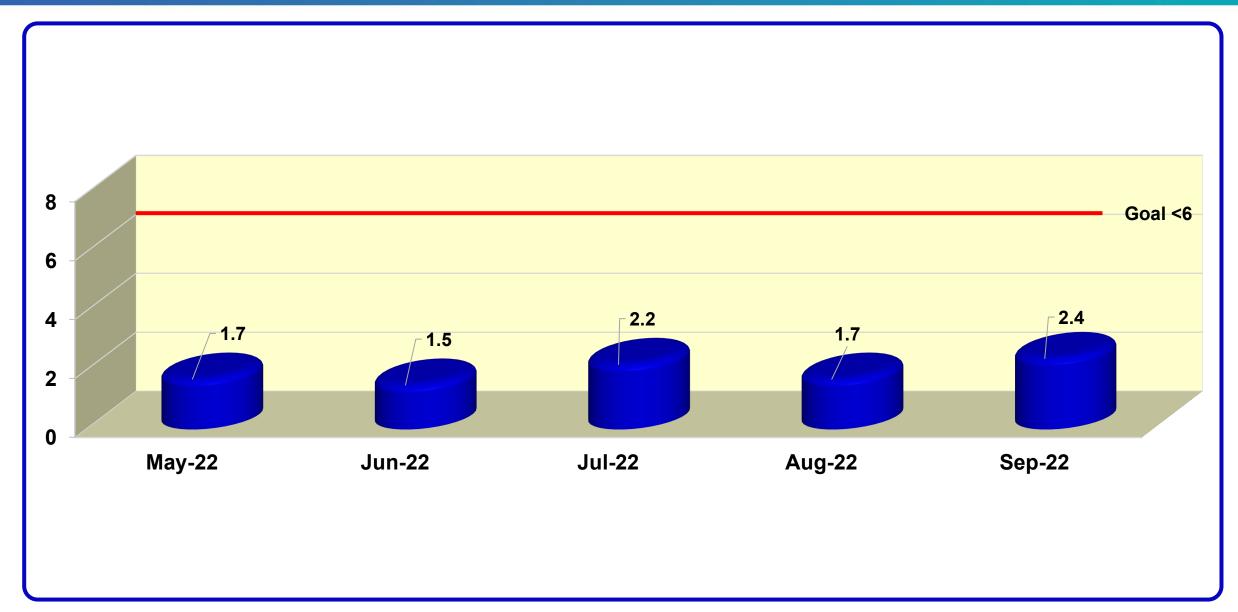

877,222)    | \$ | (951,863)    | \$   | (1,237,914)  | \$ | (833,020)    | \$      | (783,191)   |  |
| Outpatient                               | \$ | (5,824,125)  | \$ | (5,297,844)  | \$ | (5,178,465)  | \$ | (5,585,948)  | \$   | (5,591,794)  | \$ | (4,537,504)  | \$      | (3,671,916) |  |
| Total Hospital Direct Margin - Uninsured | \$ | (12,660,774) | \$ | (12,110,864) | \$ | (12,271,680) | \$ | (13,682,863) | \$ ( | (15,731,102) | \$ | (11,794,349) | \$      | (8,993,551) |  |
| Net of Insured vs. Uninsured             | \$ | (2,245,540)  | \$ | (1,374,672)  | \$ | 2,665,223    | \$ | 729,219      | \$   | 4,499,020    | \$ | 14,405,679   | \$      | 9,569,561   |  |

#### **ER VISITS PER 1000**





#### **IP ADMISSIONS PER 1000**





#### **30 DAY IP READMISSIONS PER 1000**





## **Our Locations**



#### **Aventura**

20803 Biscayne Boulevard, Suite 201 Aventura, Florida 33180 954-276-5552

#### **Dania Beach**

140-A South Federal Highway Dania Beach, FL 33004 954-922-7606

#### **Hallandale Beach**

1750 E. Hallandale Beach Blvd Hallandale Beach, FL 33009 **954-276-9700** 

### **East Hollywood**

3700 Johnson Street Hollywood, FL 33021 **954-265-2550** 

### Hollywood

4105 Pembroke Road Hollywood, FL 33021 **954-265-8100** 

### Miramar Medical Office Building

1951 SW 172 Avenue, Suite 210 Miramar, FL 33029 **954-538-5670** 

#### Miramar

6730 Miramar Parkway Miramar, FL 33023 **954-276-6600** 

#### **Monarch Lakes**

12781 Miramar Parkway, Suite 1-202 Miramar, FL 33027 **954-276-1330** 

#### **West Miramar**

10910 Pembroke Road Miramar, FL 33025 **9