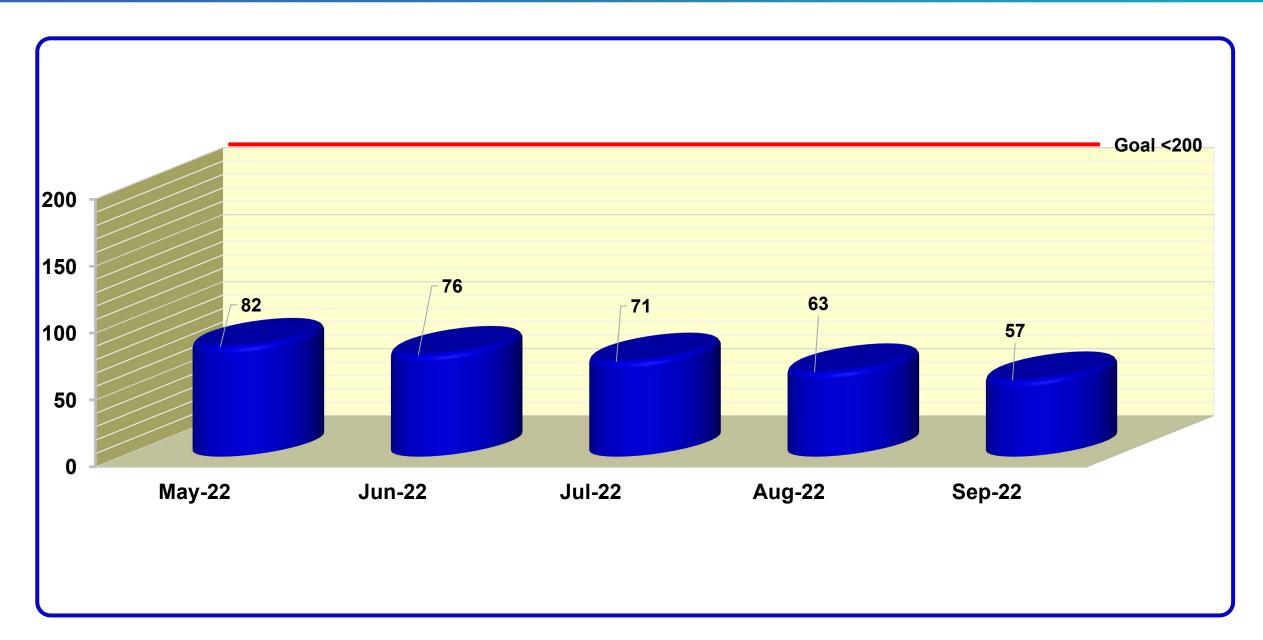

ncy                                | \$ | (846,380)    | \$ | (859,452)    | \$ | (877,222)    | \$ | (951,863)    | \$   | (1,237,914)  | \$ | (833,020)    | \$      | (783,191)   |  |
| Outpatient                               | \$ | (5,824,125)  | \$ | (5,297,844)  | \$ | (5,178,465)  | \$ | (5,585,948)  | \$   | (5,591,794)  | \$ | (4,537,504)  | \$      | (3,671,916) |  |
| Total Hospital Direct Margin - Uninsured | \$ | (12,660,774) | \$ | (12,110,864) | \$ | (12,271,680) | \$ | (13,682,863) | \$ ( | (15,731,102) | \$ | (11,794,349) | \$      | (8,993,551) |  |
| Net of Insured vs. Uninsured             | \$ | (2,245,540)  | \$ | (1,374,672)  | \$ | 2,665,223    | \$ | 729,219      | \$   | 4,499,020    | \$ | 14,405,679   | \$      | 9,569,561   |  |

#### **ER VISITS PER 1000**





#### **IP ADMISSIONS PER 1000**





#### **30 DAY IP READMISSIONS PER 1000**





## **Our Locations**



#### **Aventura**

20803 Biscayne Boulevard, Suite 201 Aventura, Florida 33180 954-276-5552

#### **Dania Beach**

140-A South Federal Highway Dania Beach, FL 33004 954-922-7606

#### **Hallandale Beach**

1750 E. Hallandale Beach Blvd Hallandale Beach, FL 33009 **954-276-9700** 

### **East Hollywood**

3700 Johnson Street Hollywood, FL 33021 **954-265-2550** 

### Hollywood

4105 Pembroke Road Hollywood, FL 33021 **954-265-8100** 

### Miramar Medical Office Building

1951 SW 172 Avenue, Suite 210 Miramar, FL 33029 **954-538-5670** 

#### Miramar

6730 Miramar Parkway Miramar, FL 33023 **954-276-6600** 

#### **Monarch Lakes**

12781 Miramar Parkway, Suite 1-202 Miramar, FL 33027