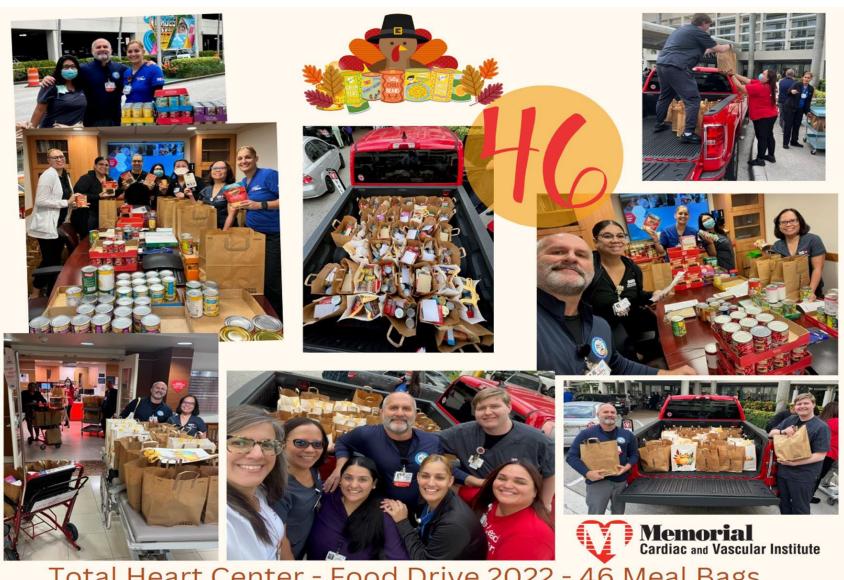

## Thanksgiving Drive @ Washington Park

Total Heart Center - Food Drive 2022 - 46 Meal Bags

# Employee Benevolence = A Happy Thanksgiving for 997 families