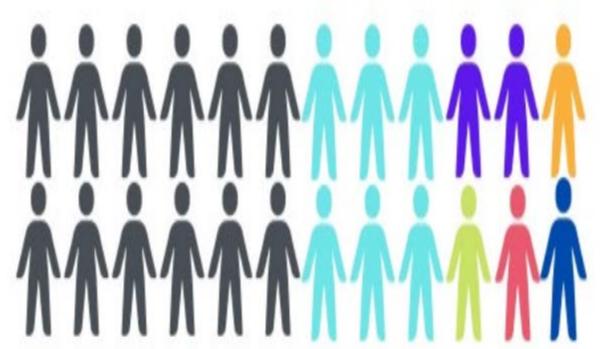

# WHY WE DO IT?

#### **DEMOGRAPHIC PROFILE**

## Broward Population: 1,942,273

White: 56.8%

Black/African

American: 28.6%

Asian: 3.6%

Other: 3.5%

Native

American: 0.3%