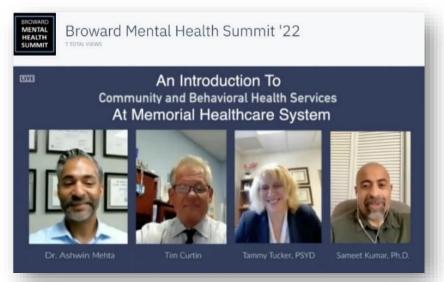

#### MISSION INITIATIVES: 5th Annual Broward Mental Health Summit

- The event brought together 800 of South Florida's mental health providers/ community members to discuss and examine the current issues relating to mental health trends and challenges in Broward County
- Drs. Mehta, Tucker, Kumar and Tim Curtin presented an overview of Community and Behavioral Health Services Memorial provides to its community
- Tim Curtin moderated the breakout session titled Reaffirm which included LaTanya Forbes, RN, director of safety.