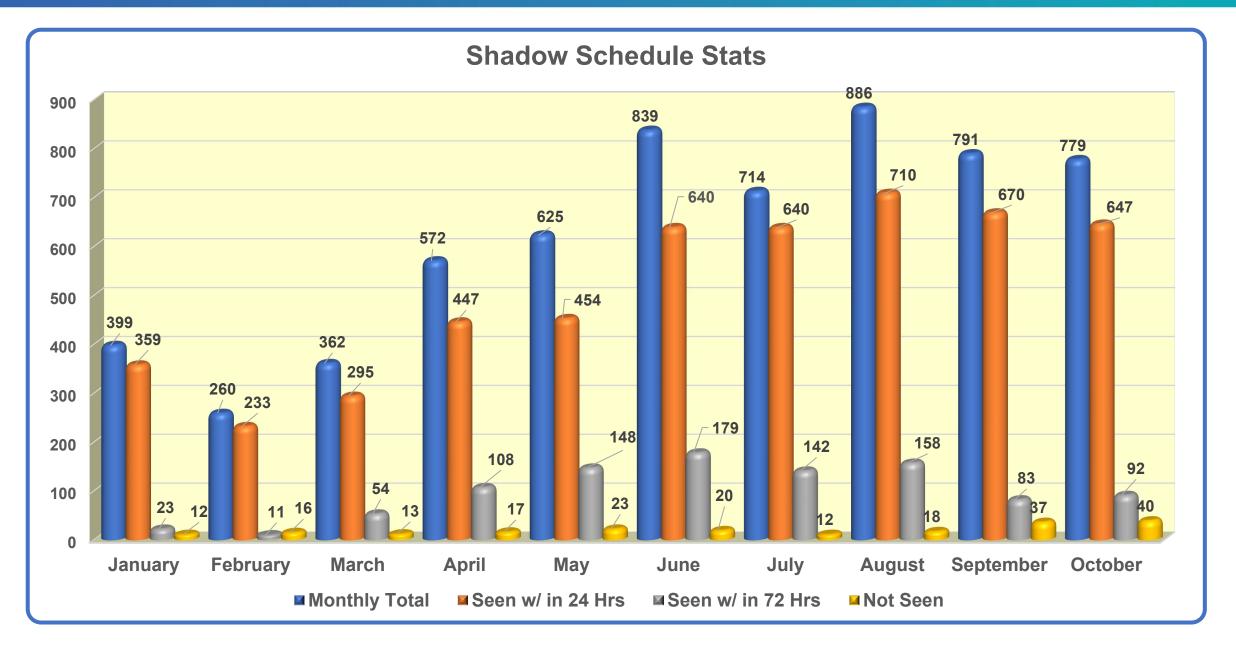

#### ADULT AND JDCH CHILDREN'S MOBILE HEALTH

| JANUARY 1-2022 JULY 31, 2022 | ENCOUNTERS | VACCINES<br>GIVEN  | COMMUNITY LOCATIONS                                                                                                               |
|------------------------------|------------|--------------------|-----------------------------------------------------------------------------------------------------------------------------------|
| Pediatric Mobile             | 1,057      | 2,445<br>(various) | Girls and Boys Club, YMCA, Carver Ranches<br>Library, West Park City Hall, OB Johnson Park<br>LOCATIONS WILL CHANGE STARTING 2023 |
| Adult Mobile                 | 521        | 718 (COVID)        | Dania Beach City Hall, West Park City Hall,<br>Rebels Center, Faith Place Church Health Fair,<br>Shirley Branca Park Health Fair  |