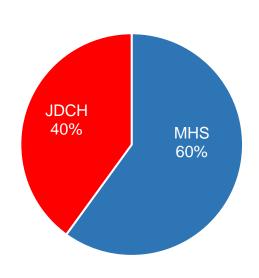

#### MHS Community Engagement - FY23 Q2

#### JDCH Community Engagement – FY23 Q2