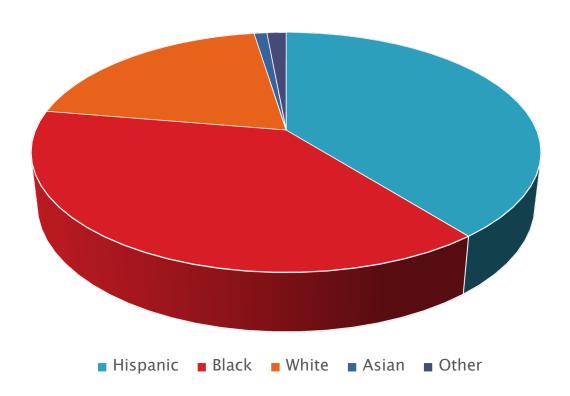

## Outcomes (Oct 2021 – Sep 2022)

- Number served 206
- Hispanic 81
- Black 79
- White 41
- Asian 2
- Other 3