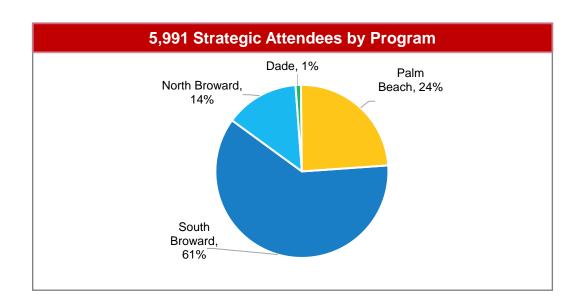

-----|
| Sponsorships & Events:<br>Service Line Booths, Health Fairs, Inhouse events               | 51         | 24,591            |
| Corporate Wellness: Employee prevention program - health education, lectures & screenings | 13         | 980               |
| Speakers Bureau Engagements:<br>Community-based & civic<br>organizations                  | 26         | 2,535             |
| Community Engagement Events                                                               | 30         | 11,703            |
| TOTAL FY23 Q2<br>FY23 YTD                                                                 | 120<br>323 | 39,809<br>140,659 |





- 40 Mission SDoH
- 80 Service Line & Sponsorship Events

#### MHS Community Engagement - FY23 Q2









#### JDCH Community Engagement – FY23 Q2









#### **American Diabetes Assoc.**



- Vedner Guerrier (Exec Walk Chair) and Comm. Basulto rallied MHS in support of the 2022 walk
- Robust discussions around diabetes
   prevention and management were taking
   place while the attendees received their
   BP, fitness demonstrations and body fat
   analysis screenings

## Advancing Sickle Cell Advocacy Project: Wellness in the Park





- Drs. Goldman, Katz and Anderson-Rhodes were out in the community to bring more awareness and support for Sickle Cell
- This partnership will help our future growth as we expand services within Memorial

#### Zero Prostate Cancer Run/ Walk



- MCI and Urology teamed up to showcase the seamless and integrated care patients receive at Memorial
- Preventative care with urology screenings was discussed and