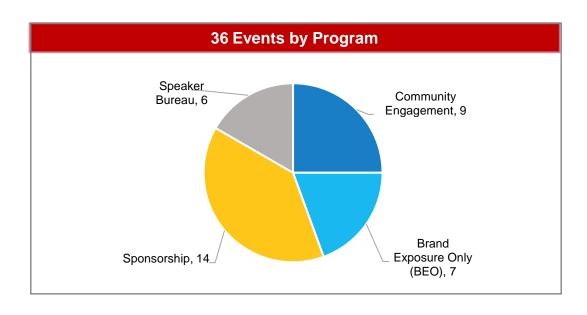

#### MHS Community Engagement - FY23 Q2

#### JDCH Community Engagement – FY23 Q2