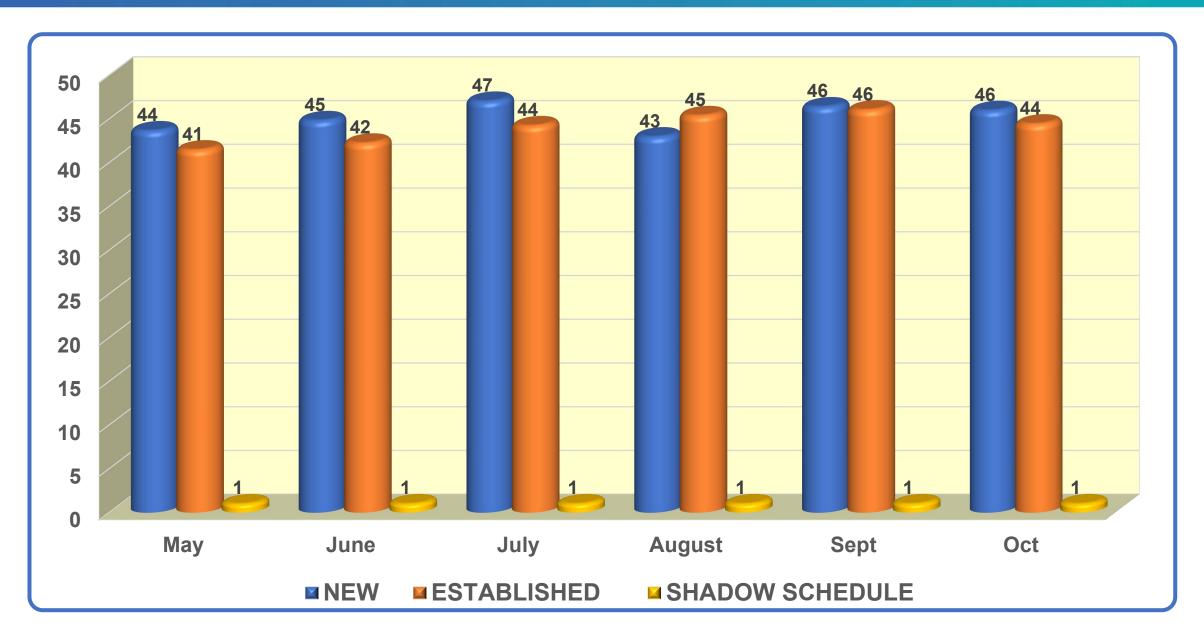

S                                                                                                               |
|------------------------------|------------|--------------------|-----------------------------------------------------------------------------------------------------------------------------------|
| Pediatric Mobile             | 1,057      | 2,445<br>(various) | Girls and Boys Club, YMCA, Carver Ranches<br>Library, West Park City Hall, OB Johnson Park<br>LOCATIONS WILL CHANGE STARTING 2023 |
| Adult Mobile                 | 521        | 718 (COVID)        | Dania Beach City Hall, West Park City Hall,<br>Rebels Center, Faith Place Church Health Fair,<br>Shirley Branca Park Health Fair  |







## VALUABLE BASE



#### **AVERAGE NEXT AVAILABLE APPOINTMENT DAYS – FY 2023**





#### PATIENT EXPERIENCE







#### HOSPITAL CONTRIBUTION MARGIN

|                      | FY 2016 | FY 2017 | FY 2018 | FY 2019 | FY 2020 | FY 2021 | FY 2022 |
|----------------------|---------|---------|---------|---------|---------|---------|---------|
| Insured Membership   | 11,545  | 16,443  | 22,702  | 25,975  | 28,161  | 31,147  | 29,108  |
| Uninsured Membership | 8,383   | 7,148   | 6,287   | 6,651   | 6,895   | 3,974   | 2,852   |

Loss from Practice Operations \$ (14,284,641) \$ (14,441,594) \$ (9,871,536) \$ (7,826,742) \$ (7,777,771) \$ (6,710,838) \$ (5,701,620)

| Hospital Direct Margin - Insured       | FY 201 |            | FY 2016 FY 2017 |            | FY 2018 |            | FY 2019 |            | FY 2020 |            | FY 2021 | FY 2022    |                  |
|-----